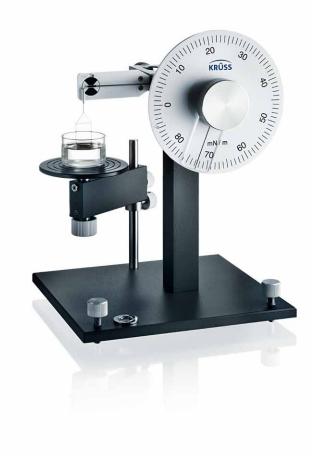

## Force Tensiometer K6

## The manual tensiometer for reliable basic measurements

The K6 Force Tensiometer is a robust and reliable manual instrument for measuring surface and interfacial tension using the ring tear-off method. As a quality product from our precision mechanical workshop, it performs fast, easy, and accurate measurements for surfactant solutions and solvents. The K6 is also suitable for training purposes for demonstrating the action of the surface tension force in a comprehensible manner.

## **Specifications**

| Force | measurement |  |
|-------|-------------|--|
| FUICE | measurement |  |

Calibration Calibration weight

Sample stage

Travel distance

85 mm

external weight

CP11 or CP12 (optional)